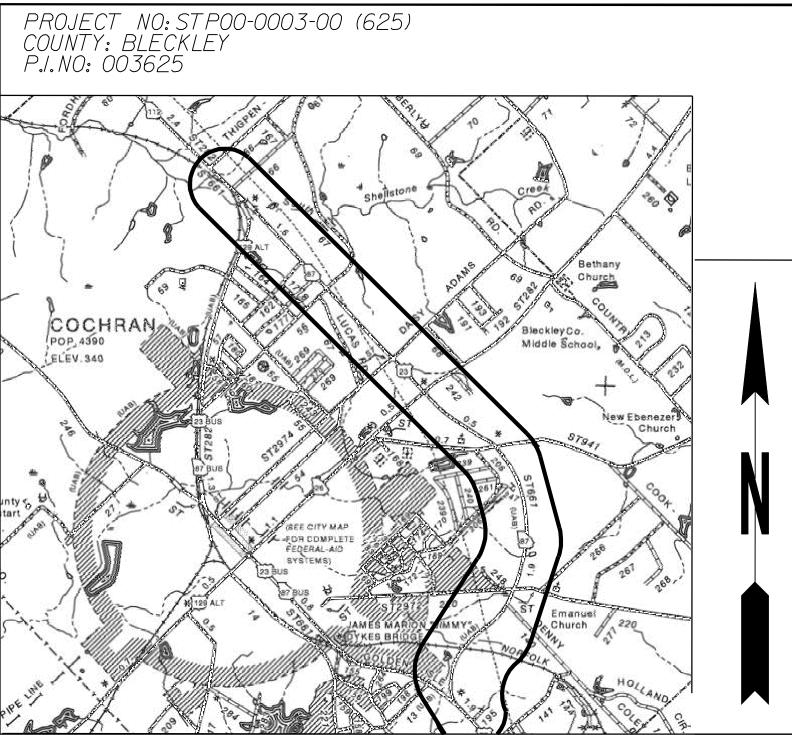

## Public Information Open House Project No. STP00-0003-00(625) Bleckley County P.I. # 0003625 June 25, 2009

**Project Description** 

GDOT Project STP00-0003-00(625), Bleckley County is the widening and reconstruction of the Cochran Bypass/SR 87/U. S. 23 from Mile Post 4.11 just south of the intersection of State Route 87 Business and extending to Mile Post 8.47 just north of the intersection with State Route 87 Business. The project limits will connect the newly built four-lane section with 14-ft. flush median on the south side of Cochran to the existing four-lane section to the north of Cochran. The project will also provide a grade separated crossing at the Norfolk Southern Railroad. The proposed roadway shall consist of two 12-ft. travel lanes in each direction separated by a 14-ft. flush median with 10-ft. rural shoulders. Six and one-half feet of the shoulder will be paved to accommodate bicycle lanes. During construction, the traffic will be maintained on the existing alignment except for an on-site detour at the Norfolk Southern Railroad crossing in order to construct the proposed overpass bridge.